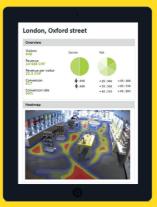

#### **BUSINESS INTELLIGENT DASHBOARD**

#### MARKETING AND TRENDS

IMPROVE THE CUSTOMER EXPERIENCE

We provide key metrics in order to help our customers achieve their objectives of maximising sales revenue and delivering a cutting-edge customer experience. Features like improved people counting, queue management and heat map can strongly improve efficiency and optimise staff management.

We combine these analytics from video with key data to bring relevant and actionable information to our customers' fingertips, and improve the overall performance of their business.